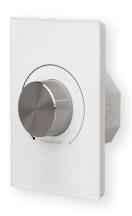

**DGDALIDM** for on/off switching and dimming control

DGDALIDM8 for on/off switching, dimming and colour temperature control

## **DALI WALL PLATE** DIMMER

## PRODUCT DETAILS:

- · Simple on/off switching and dimming control for DALI light fixtures
- · Configurable minimum brightness setting
- Colour temperature control (requires DGDALIDM8 model and DALI Type 8 LED drivers)
- Up to four DALI Wall Plate Dimmers can be connected in parallel on a DALI Line for multi-point control
- Built in 125mA DALI power supply (mains connection required)
- · Able to control up to 50 DALI drivers on a single DALI line
- Only mains connection (active and neutral) and DALI connection (DA/DA) required
- Can be powered by external DALI power supply connected to DALI line (no mains connection required)
- · No external DALI power supply or other equipment is required
- No programming of the device or DALI drivers is required
- · Warranty: 2 year