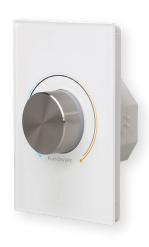

**DGDALIDM** for on/off switching and dimming control

DGDALIDM8 for on/off switching, dimming and colour temperature control

## **DALI WALL PLATE** DIMMER

## PRODUCT DETAILS:

- · Simple on/off switching and dimming control for DALI light fixtures
- · Configurable minimum brightness setting
- Colour temperature control (requires DGDALIDM8 model and DALI Type 8 LED drivers)
- Up to four DALI Wall Plate Dimmers can be connected in parallel on a DALI Line for multi-point control
- Built in 125mA DALI power supply (mains connection required)
- · Able to control up to 50 DALI drivers on a single DALI line
- Only mains connection (active and neutral) and DALI connection (DA/DA) required
- Can be powered by external DALI power supply connected to DALI line (no mains connection required)
- · No external DALI power supply or other equipment is required
- No programming of the device or DALI drivers is required
- · Warranty: 2 year