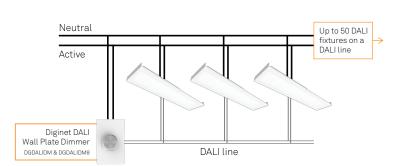

## PRODUCT DETAILS:

- · Simple on/off switching and dimming control for DALI light fixtures
- · Configurable minimum brightness setting
- Colour temperature control (requires DGDALIDM8 model and DALI Type 8 LED drivers)
- Up to four DALI Wall Plate Dimmers can be connected in parallel on a DALI Line for multi-point control
- Built in 125mA DALI power supply (mains connection required)
- · Able to control up to 50 DALI drivers on a single DALI line
- Only mains connection (active and neutral) and DALI connection (DA/DA) required
- Can be powered by external DALI power supply connected to DALI line (no mains connection required)
- · No external DALI power supply or other equipment is required
- No programming of the device or DALI drivers is required
- · Warranty: 2 year

## TYPICAL CONNECTIONS

Up to four Diginet DALI Wall Plate Dimmers can be connected to the same DALI line. Connections can either be to (a) both Mains and DALI, or (b) DALI connections only.

| CODE      | DESCRIPTION                                          |
|-----------|------------------------------------------------------|
| DGDALIDM  | DALI WALL PLATE ON/OFF SWITCHING DIMMING CONTROL     |
| DGDALIDM8 | DALI WALL PLATE ON/OFF SWITCHING DIMMING CCT CONTROL |