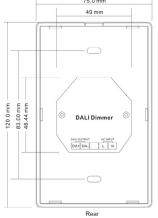

etting
- Colour temperature control (requires DGDALIDM8 model and DALI Type 8 LED drivers)
- Up to four DALI Wall Plate Dimmers can be connected in parallel on a DALI Line for multi-point control
- Built in 125mA DALI power supply (mains connection required)
- · Able to control up to 50 DALI drivers on a single DALI line
- Only mains connection (active and neutral) and DALI connection (DA/DA) required
- Can be powered by external DALI power supply connected to DALI line (no mains connection required)
- · No external DALI power supply or other equipment is required
- No programming of the device or DALI drivers is required
- · Warranty: 2 year

## **APPLICATIONS:**

Wall mount, Internal

Commercial offices, Meeting rooms, Board rooms, Executive offices, School classrooms, Hospital wards





## TYPICAL CONNECTIONS

Up to four Diginet DALI Wall Plate Dimmers can be connected to the same DALI line. Connections can either be to (a) both Mains and DALI, or (b) DALI connections only.



| CODE      | DESCRIPTION                                          |
|-----------|------------------------------------------------------|
| DGDALIDM  | DALI WALL PLATE ON/OFF SWITCHING DIMMING CONTROL     |
| DGDALIDM8 | DALI WALL PLATE ON/OFF SWITCHING DIMMING CCT CONTROL |

www.pierlite.co.nz









Lighting Council NEW ZEALAND MEMBER