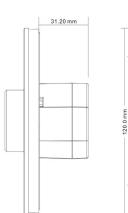

setting
- Colour temperature control (requires DGDALIDM8 model and DALI Type 8 LED drivers)
- Up to four DALI Wall Plate Dimmers can be connected in parallel on a DALI Line for multi-point control
- Built in 125mA DALI power supply (mains connection required)
- · Able to control up to 50 DALI drivers on a single DALI line
- Only mains connection (active and neutral) and DALI connection (DA/DA) required
- Can be powered by external DALI power supply connected to DALI line (no mains connection required)
- · No external DALI power supply or other equipment is required
- No programming of the device or DALI drivers is required
- · Warranty: 2 year

## **APPLICATIONS:**

Wall mount, Internal

Commercial offices, Meeting rooms, Board rooms, Executive offices, School classrooms, Hospital wards





## TYPICAL CONNECTIONS

Up to four Diginet DALI Wall Plate Dimmers can be connected to the same DALI line. Connections can either be to (a) both Mains and DALI, or (b) DALI connections only.



| CODE      | DESCRIPTION                                          |
|-----------|------------------------------------------------------|
| DGDALIDM  | DALI WALL PLATE ON/OFF SWITCHING DIMMING CONTROL     |
| DGDALIDM8 | DALI WALL PLATE ON/OFF SWITCHING DIMMING CCT CONTROL |

www.pierlite.co.nz









Lighting Council NEW ZEALAND MEMBER