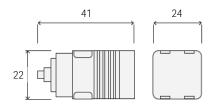

## APPLICATIONS

Surface mounted (wall), Internal Commercial, Public areas, Hotels, Garages, Schools, Health care

| CODE     | DESCRIPTION         | POWER | LUMENS | EFFICACY | WEIGHT |
|----------|---------------------|-------|--------|----------|--------|
| MEDM-KIT | ROTARY PHASE DIMMER | N/A   | N/A    | N/A      | N/A    |