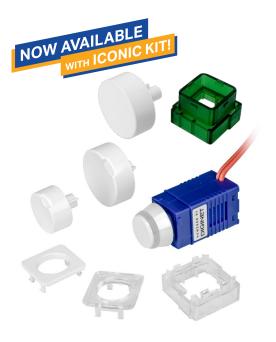

## **LEDSMART PHASE DIMMER**

DIMMARI

## PRODUCT DETAILS

IP20

Compatible with PDL Iconic (1 & 2 Gang), PDL 600, PDL Saturn Zen, Legrand Excel, Clipsal 2000 and HPM Excel XLP770 switch plates Phase dimming control for LED lamps and light fixtures Excellent compatibility with other lamps such as incandescent lamps, 12V halogen (dichroic) lamps/ transformers and CFL's 2W - 400W load

## APPLICATIONS

Surface mounted (wall), Internal Commercial, Public areas, Hotels, Garages, Schools, Health care

| CODE     | DESCRIPTION         | POWER | LUMENS | EFFICACY | WEIGHT |
|----------|---------------------|-------|--------|----------|--------|
| MEDM-KIT | ROTARY PHASE DIMMER | N/A   | N/A    | N/A      | N/A    |