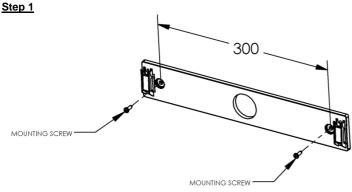

ONS CAREFULLY BEFORE INSTALLING OR MAINTAINING THIS EQUIPMENT. THIS INFORMATION SHOULD BE USED AS A GUIDE ONLY. GOOD ELECTRICAL PRACTICES SHOULD BE FOLLOWED AT ALL TIMES WHEN INSTALLING AN ELECTRICAL DEVICE WITHIN THIS ENCLOSURE. PLEASE NOTE THAT LAMP WATTAGES SHOULD NOT EXCEED 3 WATTS.

#### **APPLICATION**

THE IP65 WEATHERPROOF ENCLOSURE IS DESIGNED TO ENCLOSE AN EXIT SIGN OR EMERGENCY LUMINAIRE. THE UNIT IS SUPPLIED COMPLETE WITH A WALL BRACKET AND CEILING MOUNT CLIPS TO ENABLE QUICK INSTALLATION WITHOUT THE NEED TO PERFORATE THE HOUSING. IT IS ALSO FITTED WITH AN IP RATED BREATHER TO EQUALISE THE INTERNAL TEMPERATURE WITH THE AMBIENT TO AVOID THE BUILD-UP OF CONDENSATION INSIDE. A GLAND IS SUPPLIED TO SUIT ROUND FLEXIBLE CABLE.

#### **WALL MOUNT**

#### **CEILING/ SUSPENDED MOUNT**







### **COMPLETE ASSEMBLY**





Ø 50 P.C.D.

(C)