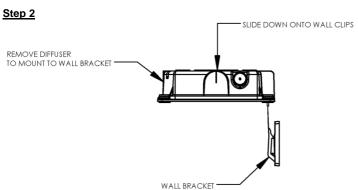

S CAREFULLY BEFORE INSTALLING OR MAINTAINING THIS EQUIPMENT. THIS INFORMATION SHOULD BE USED AS A GUIDE ONLY. GOOD ELECTRICAL PRACTICES SHOULD BE FOLLOWED AT ALL TIMES WHEN INSTALLING AN ELECTRICAL DEVICE WITHIN THIS ENCLOSURE. PLEASE NOTE THAT LAMP WATTAGES SHOULD NOT EXCEED 3 WATTS.

#### **APPLICATION**

THE IP65 WEATHERPROOF ENCLOSURE IS DESIGNED TO ENCLOSE AN EXIT SIGN OR EMERGENCY LUMINAIRE. THE UNIT IS SUPPLIED COMPLETE WITH A WALL BRACKET AND CEILING MOUNT CLIPS TO ENABLE QUICK INSTALLATION WITHOUT THE NEED TO PERFORATE THE HOUSING. IT IS ALSO FITTED WITH AN IP RATED BREATHER TO EQUALISE THE INTERNAL TEMPERATURE WITH THE AMBIENT TO AVOID THE BUILD-UP OF CONDENSATION INSIDE. A GLAND IS SUPPLIED TO SUIT ROUND FLEXIBLE CABLE.

#### **WALL MOUNT**

#### **CEILING/ SUSPENDED MOUNT**







### **COMPLETE ASSEMBLY**





Ø 50 P.C.D.

(C)