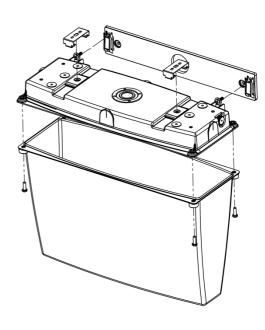

#### **APPLICATION**

THE IP65 WEATHERPROOF ENCLOSURE IS DESIGNED TO ENCLOSE AN EXIT SIGN OR EMERGENCY LUMINAIRE. THE UNIT IS SUPPLIED COMPLETE WITH A WALL BRACKET AND CEILING MOUNT CLIPS TO ENABLE QUICK INSTALLATION WITHOUT THE NEED TO PERFORATE THE HOUSING. IT IS ALSO FITTED WITH AN IP RATED BREATHER TO EQUALISE THE INTERNAL TEMPERATURE WITH THE AMBIENT TO AVOID THE BUILD-UP OF CONDENSATION INSIDE. A GLAND IS SUPPLIED TO SUIT ROUND FLEXIBLE CABLE.

#### **CEILING/ SUSPENDED MOUNT**

### **COMPLETE ASSEMBLY**

Ø 50 P.C.D.

(C)