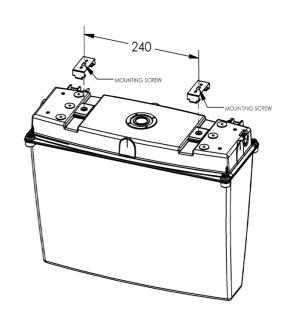

CAREFULLY BEFORE INSTALLING OR MAINTAINING THIS EQUIPMENT. THIS INFORMATION SHOULD BE USED AS A GUIDE ONLY. GOOD ELECTRICAL PRACTICES SHOULD BE FOLLOWED AT ALL TIMES WHEN INSTALLING AN ELECTRICAL DEVICE WITHIN THIS ENCLOSURE. PLEASE NOTE THAT LAMP WATTAGES SHOULD NOT EXCEED 3 WATTS.

#### **APPLICATION**

THE IP65 WEATHERPROOF ENCLOSURE IS DESIGNED TO ENCLOSE AN EXIT SIGN OR EMERGENCY LUMINAIRE. THE UNIT IS SUPPLIED COMPLETE WITH A WALL BRACKET AND CEILING MOUNT CLIPS TO ENABLE QUICK INSTALLATION WITHOUT THE NEED TO PERFORATE THE HOUSING. IT IS ALSO FITTED WITH AN IP RATED BREATHER TO EQUALISE THE INTERNAL TEMPERATURE WITH THE AMBIENT TO AVOID THE BUILD-UP OF CONDENSATION INSIDE. A GLAND IS SUPPLIED TO SUIT ROUND FLEXIBLE CABLE.

#### **WALL MOUNT**

#### **CEILING/ SUSPENDED MOUNT**







### **COMPLETE ASSEMBLY**





Ø 50 P.C.D.

(C)