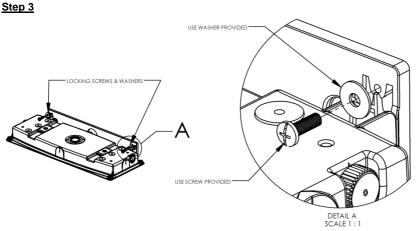

R MAINTAINING THIS EQUIPMENT. THIS INFORMATION SHOULD BE USED AS A GUIDE ONLY. GOOD ELECTRICAL PRACTICES SHOULD BE FOLLOWED AT ALL TIMES WHEN INSTALLING AN ELECTRICAL DEVICE WITHIN THIS ENCLOSURE. PLEASE NOTE THAT LAMP WATTAGES SHOULD NOT EXCEED 3 WATTS.

#### **APPLICATION**

THE IP65 WEATHERPROOF ENCLOSURE IS DESIGNED TO ENCLOSE AN EXIT SIGN OR EMERGENCY LUMINAIRE. THE UNIT IS SUPPLIED COMPLETE WITH A WALL BRACKET AND CEILING MOUNT CLIPS TO ENABLE QUICK INSTALLATION WITHOUT THE NEED TO PERFORATE THE HOUSING. IT IS ALSO FITTED WITH AN IP RATED BREATHER TO EQUALISE THE INTERNAL TEMPERATURE WITH THE AMBIENT TO AVOID THE BUILD-UP OF CONDENSATION INSIDE. A GLAND IS SUPPLIED TO SUIT ROUND FLEXIBLE CABLE.

#### **WALL MOUNT**

#### **CEILING/ SUSPENDED MOUNT**







### **COMPLETE ASSEMBLY**





Ø 50 P.C.D.

(C)