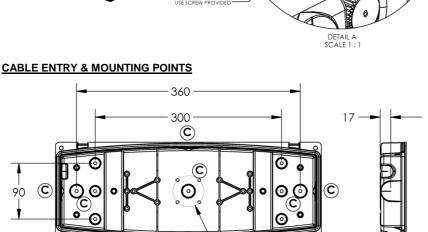

#### **APPLICATION**

THE IP65 WEATHERPROOF ENCLOSURE IS DESIGNED TO ENCLOSE AN EXIT SIGN OR EMERGENCY LUMINAIRE. THE UNIT IS SUPPLIED COMPLETE WITH A WALL BRACKET AND CEILING MOUNT CLIPS TO ENABLE QUICK INSTALLATION WITHOUT THE NEED TO PERFORATE THE HOUSING. IT IS ALSO FITTED WITH AN IP RATED BREATHER TO EQUALISE THE INTERNAL TEMPERATURE WITH THE AMBIENT TO AVOID THE BUILD-UP OF CONDENSATION INSIDE. A GLAND IS SUPPLIED TO SUIT ROUND FLEXIBLE CABLE.