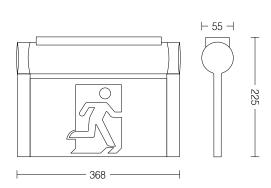

## PRODUCT DETAILS:

- · Viewing distance: 24m
- · Rated life: L70/B50 50000hrs
- · Driver: Integral
- Rating: IP20, Class II
- Operating temperature: 0°C to +40°C
- · Housing: Polycarbonate, Complete with all pictogram inserts
- · Finishing: White/Black
- Emergency: Maintained, Replaceable lithium iron phosphate (LiFeP04) battery, 18 months shelf life, Manual test
- Certification: Compliant to AS/NZS2293
- Connection/Installation: Suitable for both single sided and double sided applications, Suitable for installation on angled surfaces with swivel panel
- Warranty: 5 years on fixture and lamp, 4 years on the battery