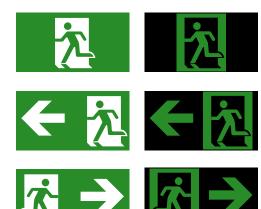

## APPLICATIONS:

Surface mount/Recessed/Suspended, Internal Commercial, Schools, Retail, Hospitality, Apartments, Theatres and Cinemas

| CODE         | DESCRIPTION                     | POWER" | LUMENS* | EFFICACY | WEIGHT |
|--------------|---------------------------------|--------|---------|----------|--------|
| LEDXM2P-L    | 5W MAINTAINED WHITE             | 5W     |         |          | 0.9kg  |
|              | EMGY MODE                       | 1W     | 30lm    | 30lm/W   |        |
| LEDXM2PB-L   | 5W MAINTAINED BLACK             | 5W     |         |          | 0.9kg  |
|              | EMGY MODE                       | 1W     | 30lm    | 30lm/W   |        |
| LEDRB        | RECESSED KIT (CUT-OUT 380X88MM) |        |         |          |        |
| SKITLED      | WIRE SUSPENSION KIT             |        |         |          |        |
| RODSUSP/TLSP | ROD SUSPENSION KIT              |        |         |          |        |
| AQUALOCK-W   | IP65 AQUALOCK ENCLOSURE         |        |         |          |        |