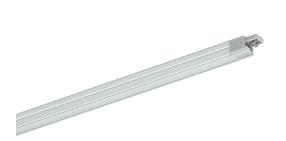

## **BLADE SURFACE MOUNTED LINEAR LIGHT**

## PRODUCT DETAILS

Size:100mm, 285mm, 565mm, 845mm, 1125mm, Linkable

Rated life: L70 B50 50000hrs LED: 3000K, CRI80, 3SDCM Beam angle: Symmetrical, 120°

Driver: Remote, Non dimmable, Flicker free design

Rating: IP20, Class III

Operating temperature: 0°C to +25°C Housing: 6063 extruded aluminum

Finishing: Silver

Diffuser/Lens: Polycarbonate (PC), Frosted

Connection: Up to 55W, Male to female Plug-and-Play connection, Can be connected in various lengths to provide continuous and even

light distribution Warranty\*: 5 year