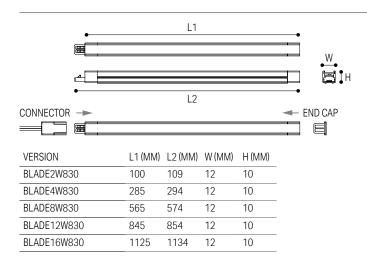

## PRODUCT DETAILS

Size:100mm, 285mm, 565mm, 845mm, 1125mm, Linkable

Rated life: L70 B50 50000hrs LED: 3000K, CRI80, 3SDCM Beam angle: Symmetrical, 120°

Driver: Remote, Non dimmable, Flicker free design

Rating: IP20, Class III

## **APPLICATIONS**

Surface mounted (ceiling/wall), Internal Commercial, Retail, Residential, Shop fronts, Cove lighting, Display cabinets, Shelving

| CODE        | DESCRIPTION                                                           | POWER | LUMENS | EFFICACY | WEIGHT |
|-------------|-----------------------------------------------------------------------|-------|--------|----------|--------|
| BLADE2W830  | BLADE SURFACE MOUNTED 100 2W 3K FIXTURE ONLY                          | 2W    | 110LM  | 55LM/W   | 16G    |
| BLADE4W830  | BLADE SURFACE MOUNTED 285 4W 3K FIXTURE ONLY                          | 4W    | 390LM  | 98LM/W   | 36G    |
| BLADE8W830  | BLADE SURFACE MOUNTED 565 8W 3K FIXTURE ONLY                          | 8W    | 630LM  | 79LM/W   | 73G    |
| BLADE12W830 | BLADE SURFACE MOUNTED 845 12W 3K FIXTURE ONLY                         | 12W   | 960LM  | 79LM/W   | 100G   |
| BLADE16W830 | BLADE SURFACE MOUNTED 1125 16W 3K FIXTURE ONLY                        | 16W   | 1180LM | 74LM/W   | 132G   |
| BLADEPC200  | POWER CORD 200MM FOR CONNECTION BETWEEN DISTRIBUTION BOX AND FIXTURE  |       |        |          |        |
| BLADEPC2000 | POWER CORD 2000MM FOR CONNECTION BETWEEN DISTRIBUTION BOX AND FIXTURE |       |        |          |        |
| BLADECC150  | CONNECTION CORD 150MM FOR CONNECTION BETWEEN FIXTURES                 |       |        |          |        |
| BLADEMAGKIT | MAGNET MOUNTING KIT FOR FIXING ON TO NON-MAGNETIC SURFACES (OPTIONAL) |       |        |          |        |
| BLADEJB06   | 6-WAY DISTRIBUTION BOX                                                |       |        |          |        |
| 127821      | TCI DRIVER LCV 24V 60W 2.5A MAX                                       |       |        |          |        |