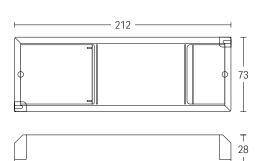

## **APPLICATIONS**

Recessed

Use with Pierlite panels and troffers only

| CODE        | DESCRIPTION                             | POWER | LUMENS | EFFICACY | WEIGHT |
|-------------|-----------------------------------------|-------|--------|----------|--------|
| EMKIT-5W-MT | EMERGENCY CONVERSION KIT 5W MAINT EMERG | 5W    | N/A    | N/A      | 0.48KG |