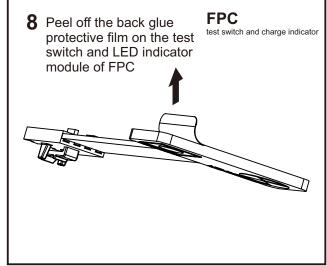

#### **Test switch**

- Emergency conversion Kit will go into emergency mode if test switch is pressed when main supply is on, while it will go into charging mode if test switch is not pressed.

#### LED indicator

- Red stable: charging mode or charging full.

www.pierlite.com.au