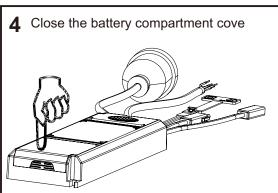

#### Installation instruction:

- Please install this product properly by the licensed electrician.
- Surface mounting and suspending mounting are available.
- Please check and confirm all the data and usage surrounding before installation.
- This item could be used in the sealed fixtures or installed open area of the fixtures.
- Please keep it away from the flammable materials with a place of good heat dissipation.