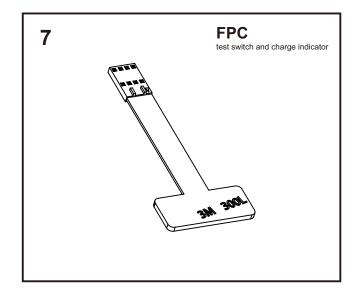

#### **Test switch**

- Emergency conversion Kit will go into emergency mode if test switch is pressed when main supply is on, while it will go into charging mode if test switch is not pressed.

#### LED indicator

- Red stable: charging mode or charging full.

www.pierlite.com.au