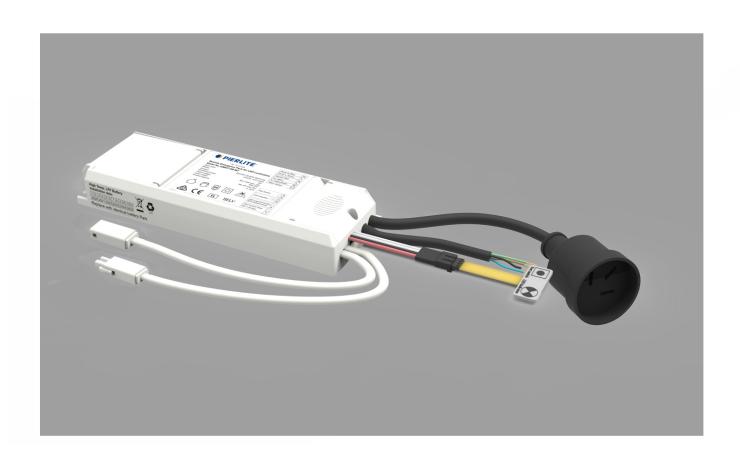

# REMOTE EMERGENCY PACK FOR LED LUMINAIRES INSTALLATION MANUAL

| Model No.:  | Description                 | Size            | IP   | ta     | Net weight |
|-------------|-----------------------------|-----------------|------|--------|------------|
| EMKIT-5W-MT | Emergency<br>Conversion kit | L212×W73×H28 mm | IP20 | 0+50°C | 0.48kg     |

| Mains input        | P.F | Duration | Output(E.M)      | Emergency power | Battery pack |
|--------------------|-----|----------|------------------|-----------------|--------------|
| 220-240VAC 50-60Hz | 0.5 | 2 hours  | DC10-50V,55V max | 5W              | LiFePO4      |