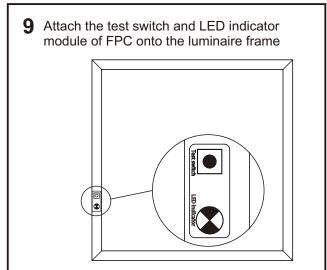

#### **Test switch**

- Emergency conversion Kit will go into emergency mode if test switch is pressed when main supply is on, while it will go into charging mode if test switch is not pressed.

#### LED indicator

- Red stable: charging mode or charging full.

www.pierlite.com.au