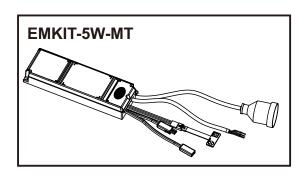

# REMOTE EMERGENCY PACK FOR LED LUMINAIRES INSTALLATION MANUAL

| Model No.:  | Description                 | Size            | IP   | ta     | Net weight |
|-------------|-----------------------------|-----------------|------|--------|------------|
| EMKIT-5W-MT | Emergency<br>Conversion kit | L212×W73×H28 mm | IP20 | 0+50°C | 0.48kg     |