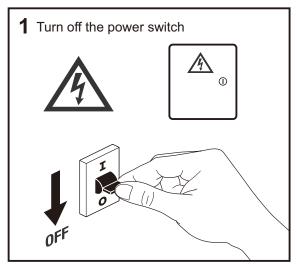

#### WARNING:

AC power must be off before proceeding with assembly or installation of emergency driver.

CAUTION: DO NOT USE OUTDOORS.

**CAUTION:** DO NOT MOUNT NEAR GAS OR ELECTRONIC HEATERS.

**CAUTION:** EQUIPMENT SHOULD BE MOUNTED IN LOCATIONS AND AT HEIGHTS WHERE IT WILL NOT BE SUBJECTED TO TAMPERING BY UNAUTHORIZED PERSONNEL.