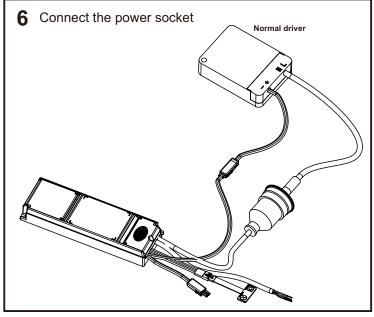

#### Installation instruction:

- Please install this product properly by the licensed electrician.
- Surface mounting and suspending mounting are available.
- Please check and confirm all the data and usage surrounding before installation.
- This item could be used in the sealed fixtures or installed open area of the fixtures.
- Please keep it away from the flammable materials with a place of good heat dissipation.