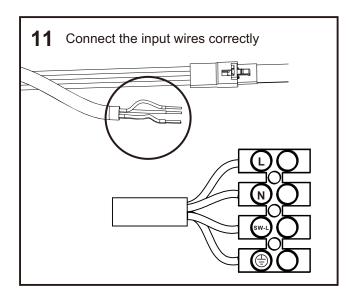

#### Installation instruction:

- Please install this product properly by the licensed electrician.
- Surface mounting and suspending mounting are available.
- Please check and confirm all the data and usage surrounding before installation.
- This item could be used in the sealed fixtures or installed open area of the fixtures.
- Please keep it away from the flammable materials with a place of good heat dissipation.