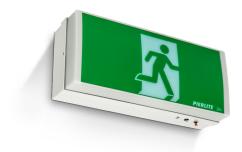

## DIRECTOR 2 EXIT - WALL

## PRODUCT DETAILS:

- Rated life: L70 50000hrs
- Driver: Integral

WALL

- Operating temperature: 0°C to +40°C
- Housing: Polycarbonate
- Colour: White
- · Diffuser: Includes all pictogram inserts
- Emergency: Maintained, Lithium iron phosphate (LiFeP04) battery, 18 months shelf life
- Certification: Compliant to AS/NZS2293
- Viewing distance: 24m
- Warranty: 5 years on fixutre and lamp, 4 years on the battery

## APPLICATIONS:

Wall mount, Single and double sided applications Commercial, Schools, Retail, Hospitality, Apartments

| CODE       | DESCRIPTION                    | POWER | LUMENS* | EFFICACY | WEIGHT |
|------------|--------------------------------|-------|---------|----------|--------|
| DIRLEDPSSL | 4.6W NON-DIM EMGY - WALL MOUNT | 1W    | 48lm    | 48lm/W   | 1.3kg  |