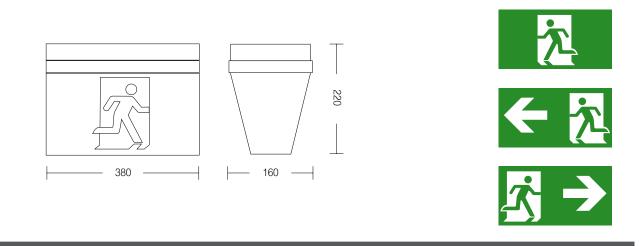

## DIRECTOR 2 EXIT - WALL

## PRODUCT DETAILS:

- Rated life: L70 50000hrs
- Driver: Integral

WALL

- Operating temperature: 0°C to +40°C
- Housing: Polycarbonate
- Colour: White
- · Diffuser: Includes all pictogram inserts
- Emergency: Maintained, Lithium iron phosphate (LiFeP04) battery, 18 months shelf life
- Certification: Compliant to AS/NZS2293
- Viewing distance: 24m
- Warranty: 5 years on fixutre and lamp, 4 years on the battery

## APPLICATIONS:

Wall mount, Single and double sided applications Commercial, Schools, Retail, Hospitality, Apartments

| CODE       | DESCRIPTION                    | POWER | LUMENS* | EFFICACY | WEIGHT |
|------------|--------------------------------|-------|---------|----------|--------|
| DIRLEDPSSL | 4.6W NON-DIM EMGY - WALL MOUNT | 1W    | 48lm    | 48lm/W   | 1.3kg  |