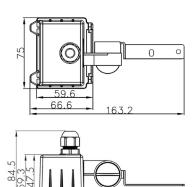

## PRODUCT DETAILS:

- Plug-and-Play installation via pre-fitted piggyback plug and socket
- ON/OFF control up to 800W
- HF sensor technology for reliable movement detection
- Maximum detection range 360° 10M(Ø)x12M(H)
- Adjustable detection range (100%/75%/50%/10%)
- Intelligent photocell with daylight prior to motion detection
- Adjustable hold-time after last movement (2 sec to 30 min)
- Fast programming via integral rotary switch with 16 pre-sets
- · Advanced programming via optional remote control
- · Suitable for most highbay/lowbay fittings
- · Rating: IP65, Class I
- Operating temperature: -20°C to +50°C
- Colour: Black
- Connection: 1.6m Flex & Plug
- · Warranty: 5 year