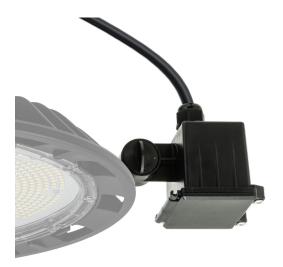

## **HIGHBAY SENSOR**

## PRODUCT DETAILS:

- Plug-and-Play installation via pre-fitted piggyback plug and socket
- ON/OFF control up to 800W
- HF sensor technology for reliable movement detection
- Maximum detection range 360° 10M(Ø)x12M(H)
- Adjustable detection range (100%/75%/50%/10%)
- Intelligent photocell with daylight prior to motion detection
- Adjustable hold-time after last movement (2 sec to 30 min)
- Fast programming via integral rotary switch with 16 pre-sets
- · Advanced programming via optional remote control
- · Suitable for most highbay/lowbay fittings
- · Rating: IP65, Class I
- Operating temperature: -20°C to +50°C
- Colour: Black
- Connection: 1.6m Flex & Plug
- · Warranty: 5 year