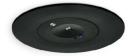

## **APPLICATIONS**

Recessed (ceiling), Internal

Office spaces, Fire passages, Retail centres, Aged care, Hospitality, Correctional facilities

| CODE         | DESCRIPTION                                                         | POWER" | LUMENS* | EFFICACY | WEIGHT |
|--------------|---------------------------------------------------------------------|--------|---------|----------|--------|
| PFLED-RL2    | PATHFINDER GEN2 RECESSED D80 5W NON-MAINTAINED EMERGENCY WHITE      | 5W     | 436LM   | 87LM/W   | 0.3KG  |
| PFLED-RLBK2  | PATHFINDER GEN2 RECESSED D80 5W NON-MAINTAINED EMERGENCY BLACK      | 5W     | 436LM   | 87LM/W   | 0.3KG  |
| PFDLED-RL2   | PATHFINDER GEN2 RECESSED D80 5W NON-MAINTAINED DALI EMERGENCY WHITE | 5W     | 452LM   | 87LM/W   | 0.3KG  |
| PFDLED-RLBK2 | PATHFINDER GEN2 RECESSED D80 5W NON-MAINTAINED DALI EMERGENCY BLACK | 5W     | 452LM   | 87LM/W   | 0.3KG  |
| PFSKIT-L2    | PATHFINDER GEN2 SURFACE MOUNT KIT WHITE                             |        |         |          |        |
| PFSKIT-LBK2  | PATHFINDER GEN2 SURFACE MOUNT KIT BLACK                             |        |         |          |        |
| FFLEDVK      | PATHFINDER GEN2 VANDAL-PROOF KIT                                    |        |         |          |        |