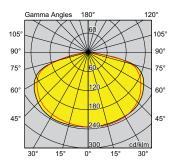

## **PATHFINDER** EMERGENCY LIGHT GEN2

## PRODUCT DETAILS

Rated life: L70 B50 50000hrs Driver: Remote, Non-Dim Rating: IP20, Class II

Operating temperature: 0°C to +40°C

Housing: Polycarbonate (PC)

Finishing: White/Black

Accessory (order seperately): Surface mount kit, Vandal-proof kit Emergency: Non-Maintained, Manual test, Replaceable lithium iron

phosphate (LiFeP04) battery, 18 months shelf life Compliant: AS/NZS 2293, D80 emergency classification Warranty: 5 years on fixture and lamp, 4 years on battery

## MADE TO ORDER OPTIONS (LEAD TIME AND MOQ MAY APPLY)

DALI emergency (self-test if not connected to DALI)

## **APPLICATIONS**

Recessed (ceiling), Internal

Office spaces, Fire passages, Retail centres, Aged care, Hospitality, Correctional facilities







| CODE         | DESCRIPTION                                                         | POWER" | LUMENS* | EFFICACY | WEIGHT |
|--------------|---------------------------------------------------------------------|--------|---------|----------|--------|
| PFLED-RL2    | PATHFINDER GEN2 RECESSED D80 5W NON-MAINTAINED EMERGENCY WHITE      | 5W     | 436LM   | 87LM/W   | 0.3KG  |
| PFLED-RLBK2  | PATHFINDER GEN2 RECESSED D80 5W NON-MAINTAINED EMERGENCY BLACK      | 5W     | 436LM   | 87LM/W   | 0.3KG  |
| PFDLED-RL2   | PATHFINDER GEN2 RECESSED D80 5W NON-MAINTAINED DALI EMERGENCY WHITE | 5W     | 452LM   | 87LM/W   | 0.3KG  |
| PFDLED-RLBK2 | PATHFINDER GEN2 RECESSED D80 5W NON-MAINTAINED DALI EMERGENCY BLACK | 5W     | 452LM   | 87LM/W   | 0.3KG  |
| PFSKIT-L2    | PATHFINDER GEN2 SURFACE M