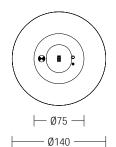

## PRODUCT DETAILS

Rated life: L70 B50 50000hrs Driver: Remote, Non-Dim Rating: IP20, Class II

Operating temperature: 0°C to +40°C

Housing: Polycarbonate (PC)

Finishing: White/Black

Accessory (order seperately): Surface mount kit, Vandal-proof kit Emergency: Non-Maintained, Manual test, Replaceable lithium iron

phosphate (LiFeP04) battery, 18 months shelf life Compliant: AS/NZS 2293, D80 emergency classification Warranty: 5 years on fixture and lamp, 4 years on battery