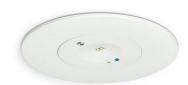

## **APPLICATIONS**

Recessed (ceiling), Internal

Office spaces, Fire passages, Retail centres, Aged care, Hospitality, Correctional facilities

| CODE         | DESCRIPTION                                                         | POWER" | LUMENS* | EFFICACY | WEIGHT |
|--------------|---------------------------------------------------------------------|--------|---------|----------|--------|
| PFLED-RL2    | PATHFINDER GEN2 RECESSED D80 5W NON-MAINTAINED EMERGENCY WHITE      | 5W     | 436LM   | 87LM/W   | 0.3KG  |
| PFLED-RLBK2  | PATHFINDER GEN2 RECESSED D80 5W NON-MAINTAINED EMERGENCY BLACK      | 5W     | 436LM   | 87LM/W   | 0.3KG  |
| PFDLED-RL2   | PATHFINDER GEN2 RECESSED D80 5W NON-MAINTAINED DALI EMERGENCY WHITE | 5W     | 452LM   | 87LM/W   | 0.3KG  |
| PFDLED-RLBK2 | PATHFINDER GEN2 RECESSED D80 5W NON-MAINTAINED DALI EMERGENCY BLACK | 5W     | 452LM   | 87LM/W   | 0.3KG  |
| PFSKIT-L2    | PATHFINDER GEN2 SURFACE MOUNT KIT WHITE                             |        |         |          |        |
| PFSKIT-LBK2  | PATHFINDER GEN2 SURFACE MOUNT KIT BLACK                             |        |         |          |        |
| FFLEDVK      | PATHFINDER GEN2 VANDAL-PROOF KIT                                    |        |         |          |        |