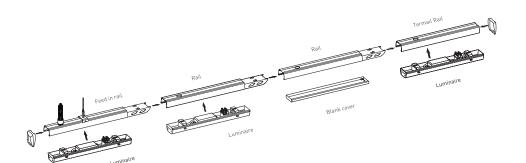

Accessory: Surface mount brackets, Wire/Chain/Rod suspension

kits, X/T/L node connectors

Warranty\*: 5 year