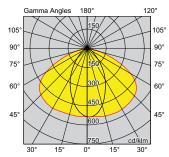

## **APPLICATIONS**

Suspended/Surface mounted (ceiling), Internal Supermarkets, Warehouses, Commercial areas, Industrial areas

| CODE           | DESCRIPTION                                                  | POWER~ | LUMENS* | EFFICACY | WEIGHT |
|----------------|--------------------------------------------------------------|--------|---------|----------|--------|
| SLP1500840B2   | SLINE LINEAR TRUNKING SYSTEM 1500 35W 4K 60D SILVER          | 35W    | 6300LM  | 180LM/W  | 3.70KG |
|                | SLINE LINEAR TRUNKING SYSTEM 1500 40W 4K 60D SILVER          | 40W    | 7100LM  | 178LM/W  |        |
|                | SLINE LINEAR TRUNKING SYSTEM 1500 45W 4K 60D SILVER          | 45W    | 7900LM  | 176LM/W  |        |
|                | SLINE LINEAR TRUNKING SYSTEM 1500 51W 4K 60D SILVER          | 51W    | 8700LM  | 171LM/W  |        |
| SLP1500840B2DA | SLINE LINEAR TRUNKING SYSTEM 1500 35W 4K DALI DIM 60D SILVER | 35W    | 6300LM  | 180LM/W  | 3.70KG |
|                | SLINE LINEAR TRUNKING SYSTEM 1500 40W 4K DALI DIM 60D SILVER | 40W    | 7100LM  | 178LM/W  |        |
|                | SLINE LINEAR TRUNKING SYSTEM 1500 45W 4K DALI DIM 60D SILVER | 45W    | 7900LM  | 176LM/W  |        |
|                | SLINE LINEAR TRUNKING SYSTEM 1500 51W 4K DALI DIM 60D SILVER | 51W    | 8700LM  | 171LM/W  |        |

Changing code: "B1"=Symmetrical 30°, "B2"=Symmetrical 60°, "B3"=Symmetrical 90°, "B4"=Symmetrical 120°, "B5"=Asymmetrical, "B6"=Double Asymmetrical \*Please refer to the warranty policy at www.pierlite.co.nz; "POWER" is tested system powers from luminaire; "LUMENS" is delivered lumens from luminaire, including thermal, electrical and optic losses; ^Figures are interpolated / extrapolated from data at other versions.