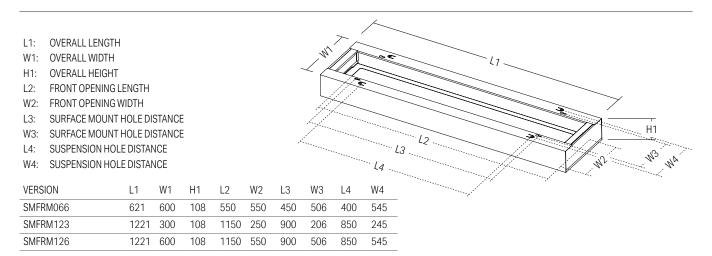

## PRODUCT DETAILS

Size: 600×600mm, 1200×300mm, 1200×600mm Housing: Steel, 98mm internal depth, Screwless end cap with safety lanyard, Can be opened from both ends, Can be used for surface mounted and suspended Finishing: White RAL9003, Powder coated Warranty\*: 5 year

## **APPLICATIONS**

Surface mounted/Suspended (ceiling), Internal Universal frame accessory for recessed modules

| CODE     | DESCRIPTION                              | POWER~ | LUMENS* | EFFICACY | WEIGHT |
|----------|------------------------------------------|--------|---------|----------|--------|
| SMFRM066 | SURFACE MOUNTED FRAME UNIVERSAL 600X600  | N/A    | N/A     | N/A      | 3.10KG |
| SMFRM123 | SURFACE MOUNTED FRAME UNIVERSAL 1200X300 | N/A    | N/A     | N/A      | 3.40KG |
| SMFRM126 | SURFACE MOUNTED FRAME UNIVERSAL 1200X600 | N/A    | N/A     | N/A      | 4.40KG |