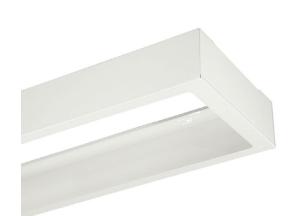

## **SURFACE MOUNTED FRAME**

## PRODUCT DETAILS

Size: 600×600mm, 1200×300mm, 1200×600mm Housing: Steel, 98mm internal depth, Screwless end cap with safety lanyard, Can be opened from both ends, Can be used for surface mounted and suspended Finishing: White RAL9003, Powder coated Warranty\*: 5 year