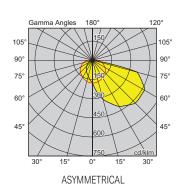

## PRODUCT DETAILS

- Lumen maintenance: L70 50,000hrs
- LED: 4000K, CRI80, 5SDCM
- Beam angle: Asymmetrical
- Driver: Integral, Non dimmable
- Rating: IP65, IK08, Class I
  Operating temperature: -20°C to +35°C
- Housing: Aluminium
- Finishing: Black, Powder coated
- Diffuser/Lens: Polycarbonate (PC), Frosted
- Connection: Terminal block, Back entry/Side entry
- · Warranty: 5 year