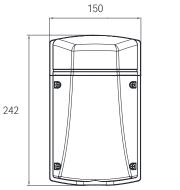

## PRODUCT DETAILS

- Lumen maintenance: L70 50,000hrs
- LED: 4000K, CRI80, 5SDCM
- Beam angle: Asymmetrical
- Driver: Integral, Non dimmable
- Rating: IP65, IK08, Class I
  Operating temperature: -20°C to +35°C
- Housing: Aluminium
- Finishing: Black, Powder coated
- Diffuser/Lens: Polycarbonate (PC), Frosted
- Connection: Terminal block, Back entry/Side entry
- · Warranty: 5 year

## **APPLICATIONS**

Surface mounted (wall), Internal/External Commercial, Public areas, Hotels, Garages, Schools, Health care

| CODE        | DESCRIPTION               | POWER | LUMENS | EFFICACY | WEIGHT |
|-------------|---------------------------|-------|--------|----------|--------|
| PLEDWP20W4K | WALL PACK BULKHEAD 20W 4K | 20W   | 2200LM | 91LM/W   | 1.2KG  |
| PLEDWP30W4K | WALL PACK BULKHEAD 28W 4K | 28W   | 2800LM | 96LM/W   | 1.2KG  |