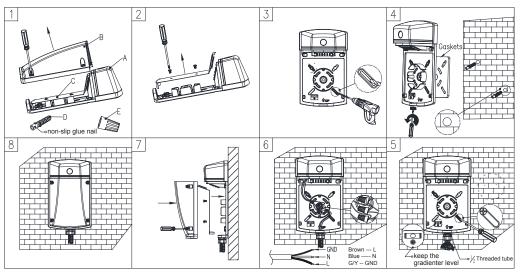

### **Gerard Lighting NZ Ltd**

686A Rosebank Road, Avondale, Auckland, 1026 Ph: 0508 743 754 www.gerardlighting.co.nz

P2-Mounting with a 1/2" conduit at the bottom (Caulk to mounting surface at all sides)