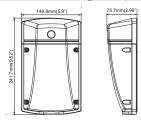

#### **Gerard Lighting NZ Ltd**

686A Rosebank Road, Avondale, Auckland, 1026 Ph: 0508 743 754 www.gerardlighting.co.nz

### Notes before installation:

- 1. Install by qualified electricians only
- 2. Make sure that the supply voltage is disconnected before installation.
- 3. Make sure the voltage is suitable with the lamps ,And L/N/G connect properly.
- 4. All the lights during installation or using should not be leds's cover vertical upside or Vertical down.
- 5. Don't open the lamps without Manufacturer's Authorization.











## 1. Technical Parameters

| Model name  | Input Voltage      | Power | Ingress Protection |
|-------------|--------------------|-------|--------------------|
| PLEDWP20W4K | AC100-277V 50/60Hz | 20W   | IP65               |

## 2. Dimension Diagram (mm)



20W / 30W

## 3. Application

LED Wall Pack Light series can be widely used as Exterior or interior LED lighting for Hotels, Garages, Commercial Buildings, Public areas, Schools and Hospitals, etc.

### 4. Installation instructions

P1-Mounting with J-box (Caulk to mounting surface at all sides)



# **LED WALL PACK LIGHT Installation Instruction**

### **Gerard Lighting NZ Ltd**

686A Rosebank Road, Avondale, Auckland, 1026 Ph: 0508 743 754 www.gerardlighting.co.nz

P2-Mounting with a 1/2" conduit at the bottom (Caulk to mounting surface at all sides)