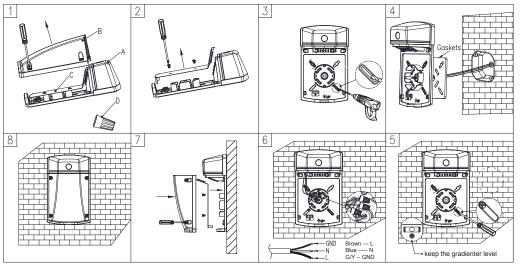

### 4. Installation instructions

P1-Mounting with J-box (Caulk to mounting surface at all sides)